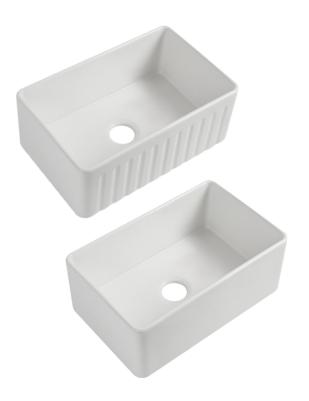

# PL-FC3018SB

Farmhouse Series Fireclay Sink

#### **Features**

- Single Bowl
- Reversible Front Design
- Nonporous Gloss Hygienic

## PL-FC3018SB

Farmhouse Series Fireclay Sink