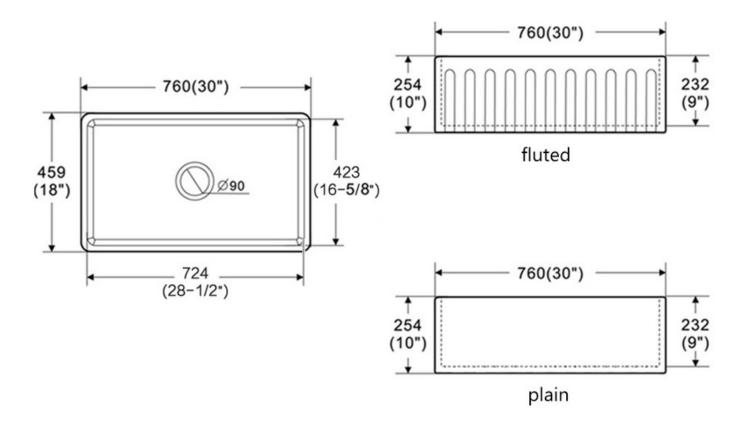

### **Technical Information**

All product dimensions are nominal Exterior Measurements: 30" x 18" x 10"

Interior Measurements: 28 1/2" x 16 5/8" x 9"

Bowl Configuration: Single